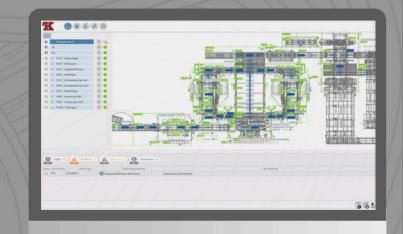

# KRAFT is known for pioneering technologies that set new standards for the industry.

Rely on our know-how for your production of tomorrow!

In combination with IDA, the KCS (Kraft Control System) enables user-friendly handling and also the optimization/monitoring of the production line performance.

### User-friendly design:

Clear messaging & graphics for maximum transparency

## Simple operation:

Intuitive interface for quick interventions

### Full control:

Easy access to information & control functions